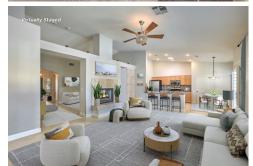

Wonderful Pulte home with a pool on a premium lot in Arbor View, a premier Summerlin Village offering an exciting lifestyle thanks to the nearby parks, trails, recreation, dining, shopping, and entertainment. This home is zoned for highly rated schools. Staton Elementary, Rogich Middle School, and Palo Verde High School are all located within walking distance. Popular floor plan has a fantastic open layout with vaulted ceilings and perfectly placed windows allowing natural light to pour in. Kitchen is complemented by a breakfast bar, stainless steel appliances, solar tube, new Kraus sink, and delightful nook with a glass French door leading to the covered patio. The Kitchen and nook open to the family room creating an ideal space for relaxing or entertaining around the two-way fireplace. Spacious backyard offers a sense of privacy highlighted by a sparkling spool with spa jets and waterfalls, towering palms, and no rear neighbor. Upgrades include travertine, Italian porcelain, plantation shutters, new Trane XR AC unit 2022, water treatment, and 3 included TV's.