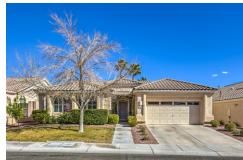

## 1104 Bower Basin, Las Vegas, NV 89144

» Beds: 4 | Baths: 2 Full, 1 Half

» MLS #: 2651103

- » Single Family | 2,425 ft<sup>2</sup> | Lot: 6,534 ft<sup>2</sup>
- » Sparkling spool with spa jets and waterfalls
- » Travertine, Italian porcelain, plantation shutters
- » More Info: 1104BowerBasin.com

Wonderful Pulte home with a pool on a premium lot in Arbor View, a premier Summerlin Village offering an exciting lifestyle thanks to the nearby parks, trails, recreation, dining, shopping, and entertainment. This home is zoned for highly rated schools. Staton Elementary, Rogich Middle School, and Palo Verde High School are all located within walking distance. Popular floor plan has a fantastic open layout with vaulted ceilings and perfectly placed windows allowing natural light to pour in. Kitchen is complemented by a breakfast bar, stainless steel appliances, solar tube, new Kraus sink, and delightful nook with a glass French door leading to the covered patio. The Kitchen and nook open to the family room creating an ideal space for relaxing or entertaining around the two-way fireplace. Spacious backyard offers a sense of privacy highlighted by a sparkling spool with spa jets and waterfalls, towering palms, and no rear neighbor. Upgrades include travertine, Italian porcelain, plantation shutters, new Trane XR AC unit 2022, water treatment, and 3 included TV's.