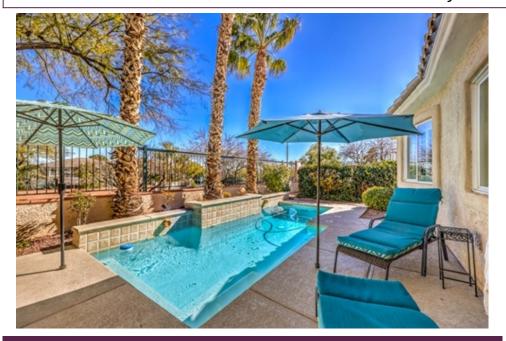

## Beautiful Pool in the Summerlin Village of Arbor View

Wonderful Pulte home with a pool on a premium lot in Arbor View, a premier Summerlin Village offering an exciting lifestyle thanks to the nearby parks, trails, recreation, dining, shopping, and entertainment. This home is zoned for highly rated schools. Staton Elementary, Rogich Middle School, and Palo Verde High School are all located within walking distance. Popular floor plan has a fantastic open layout with vaulted ceilings and perfectly placed windows allowing natural light to pour in. Kitchen is complemented by a breakfast bar, stainless steel appliances, solar tube, new Kraus sink, and delightful nook with a glass French door leading to the covered patio. The Kitchen and nook open to the family room creating an ideal space for relaxing or entertaining around the two-way fireplace. Spacious backyard offers a sense of privacy highlighted by a sparkling spool with spa jets and waterfalls, towering palms, and no rear neighbor. Upgrades include travertine, Italian porcelain, plantation shutters, new Trane XR AC unit 2022, water treatment, and 3 included TV's.