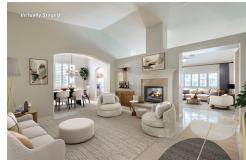

Wonderful Pulte home with a pool on a premium lot in Arbor View, a premier Summerlin Village offering an exciting lifestyle thanks to the nearby parks, trails, recreation, dining, shopping, and entertainment. This home is zoned for highly rated schools. Staton Elementary, Rogich Middle School, and Palo Verde High School are all located within walking distance. Popular floor plan has a fantastic open layout with vaulted ceilings and perfectly placed windows allowing natural light to pour in. Kitchen is complemented by a breakfast bar, stainless steel appliances, solar tube, new Kraus sink, and delightful nook with a glass French door leading to the covered patio. The Kitchen and nook open to the family room creating an ideal space for relaxing or entertaining around the two-way fireplace. Spacious backyard offers a sense of privacy highlighted by a sparkling spool with spa jets and waterfalls, towering palms, and no rear neighbor. Upgrades include travertine, Italian porcelain, plantation shutters, new Trane XR AC unit 2022, water treatment, and 3 included TV's.